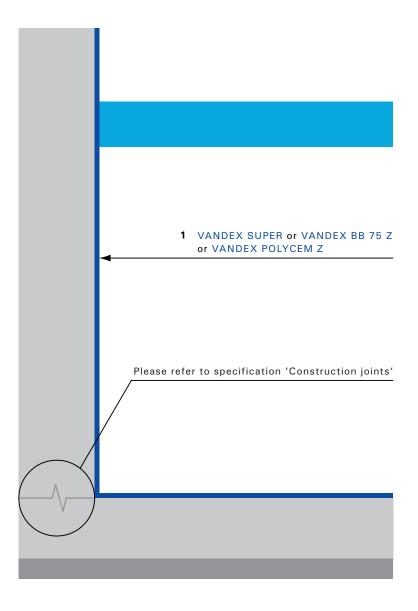

## **Application Instructions**

1 Apply two coats of VANDEX SUPER or alternatively two coats of VANDEX BB 75 Z or VANDEX POLYCEM Z where a particularly smooth surface is required.

## Remarks:

- The selection of the most appropriate waterproofing lining will depend on the type and aggressiveness of liquid stored and the anticipated abrasion stress.
- Substrate adhesion strength > 1.5 N/mm<sup>2</sup>