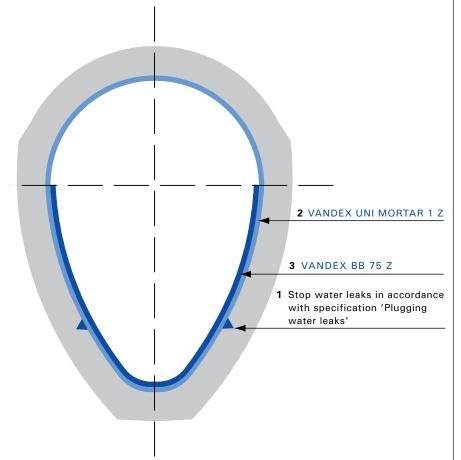

## **Application Instructions**

- 1 Plug water leaks in accordance with the specification 'Plugging water leaks'.
- **2** Apply one layer of VANDEX UNI MORTAR 1 Z as surface leveller, also to increase the concrete cover to reinforcement.
- **3** Apply two coats of VANDEX BB 75 Z as final lining.