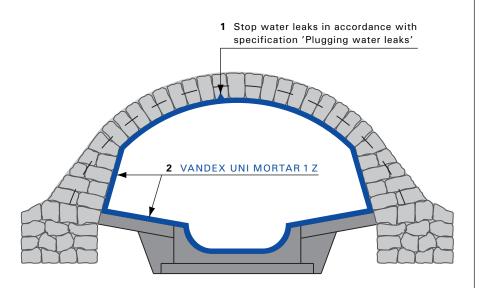

## **Application Instructions**

- **1** Plug water leaks in accordance with the specification 'Plugging water leaks'.
- **2** Apply one layer of VANDEX UNI MORTAR 1 Z to the internal surfaces.

## Remark:

- Substrate adhesion strength > 1.5  $\rm N/mm^2$ 

For further technical details and consumptions refer to technical data sheet or consult a technical Vandex representative.

The information contained herein is based on our long-term experience and the best of our knowledge. We can, however, make no guarantee since for a successful outcome, all circumstances in an individual case must be taken into consideration. Indications of quantities required are only averages which in certain cases might be greater.