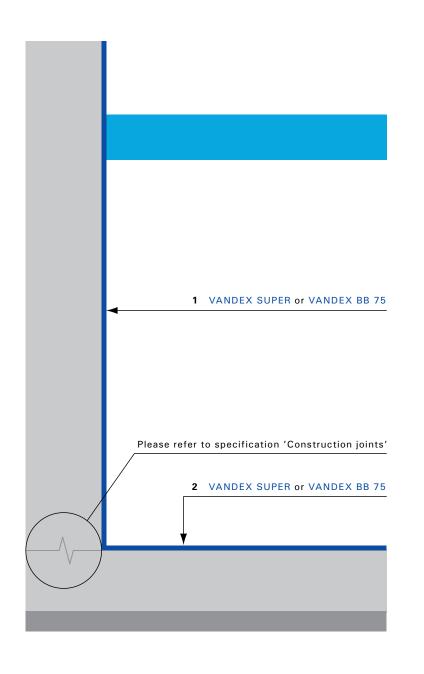

## POTABLE WATER TREATMENT PLANT – NEW CONSTRUCTION

## **Application Instructions**

- 1 Apply two coats of VANDEX SUPER, or alternatively two coats of VANDEX BB 75, where a particularly smooth surface is required.
- 2 Apply one coat of VANDEX SUPER, or alternatively two coats of VANDEX BB 75, where a particularly smooth surface is required.

## Alternative:

 Where an increased aesthetic quality is required, replace VANDEX SUPER by two coats of VANDEX SUPER WHITE, respectively VANDEX BB 75 by two coats of VANDEX BB WHITE.

## Remark:

- Substrate adhesion strength > 1.5  $\rm N/mm^2$ 

For further technical details and consumptions refer to technical data sheet or consult a technical Vandex representative.

The information contained herein is based on our long-term experience and the best of our knowledge. We can, however, make no guarantee since for a successful outcome, all circumstances in an individual case must be taken into consideration. Indications of quantities required are only averages which in certain cases might be greater.