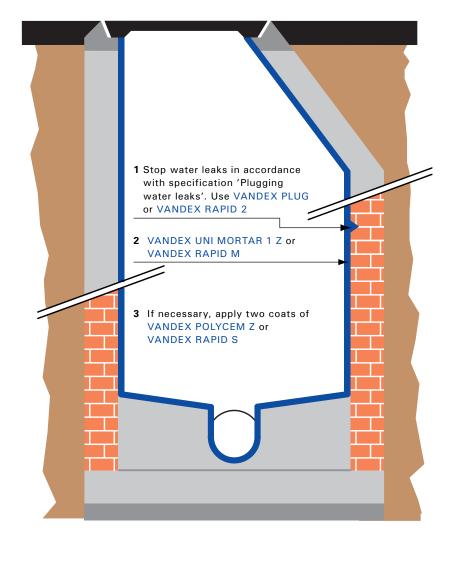

## **Application Instructions**

- 1 Plug water leaks in accordance with the specification 'Plugging water leaks'. Use VANDEX PLUG, VANDEX RAPID 2 or VANDEX 4V
- **2** Apply one layer of VANDEX UNI MORTAR 1 Z or VANDEX RAPID M to the internal surfaces.
- **3** Where required, apply two coats of VANDEX POLYCEM Z or VANDEX RAPID S.