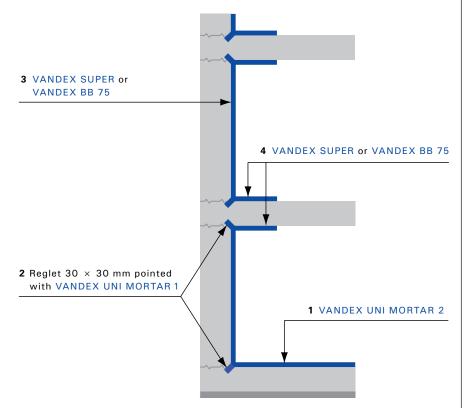

## **Application Instructions**

- 1 Apply a waterproof screed of VANDEX UNI MORTAR 2 to the base slab.
- 2 Optional: Chisel out a reglet (approx. 30 × 30 mm) along the construction joints. Fill the cleaned reglet with a suitable mortar, preferably with VANDEX UNI MORTAR 1 such that it is flush with the surface.
- **3** Apply two coats of VANDEX SUPER to the interior wall surfaces, alternatively: Two coats of VANDEX BB 75. Apply the second coat whilst the first is still green.
- **4** Apply two coats of VANDEX SUPER or VANDEX BB 75 in a stripe approx. 0.6 m wide to the perimeter of the floor surfaces at the same rate as **3** above.