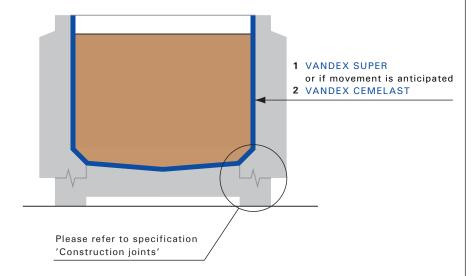

## **Application Instructions**

1 Apply two coats of VANDEX SUPER to the interior wall and floor surfaces.

2 Apply two coats of VANDEX CEMELAST where movement is expected because of temperature variations, etc.

## Remark:

- Substrate adhesion strength > 1.5 N/mm<sup>2</sup>

For further technical details and consumptions refer to technical data sheet or consult a technical Vandex representative.

The information contained herein is based on our long-term experience and the best of our knowledge. We can, however, make no guarantee since for a successful outcome, all circumstances in an individual case must be taken into consideration. Indications of quantities required are only averages which in certain cases might be greater.