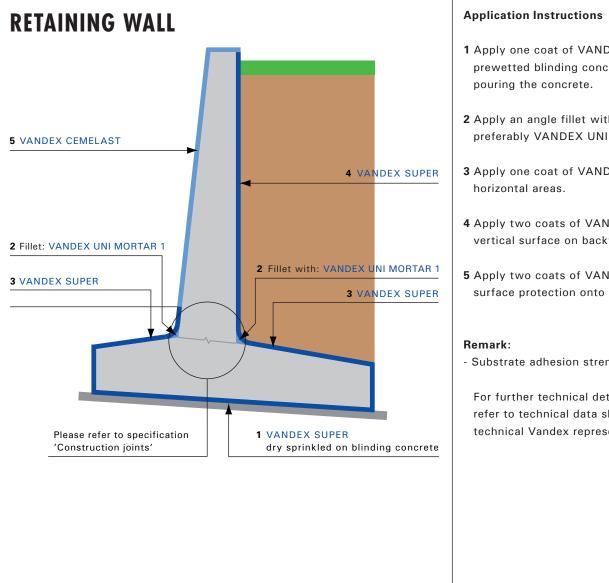

## **SPECIFICATIONS CIVIL ENGINEERING**

- 1 Apply one coat of VANDEX SUPER to the prewetted blinding concrete, just prior to
- 2 Apply an angle fillet with suitable mortar, preferably VANDEX UNI MORTAR 1.
- 3 Apply one coat of VANDEX SUPER to the
- 4 Apply two coats of VANDEX SUPER to the vertical surface on backfilled side.
- 5 Apply two coats of VANDEX CEMELAST as surface protection onto exposed surface.
- Substrate adhesion strength > 1.5 N/mm<sup>2</sup>

For further technical details and consumptions refer to technical data sheet or consult a technical Vandex representative.

The information contained herein is based on our long-term experience and the best of our knowledge. We can, however, make no guarantee since for a successful outcome, all circumstances in an individual case must be taken into consideration. Indications of quantities required are only averages which in certain cases might be greater.