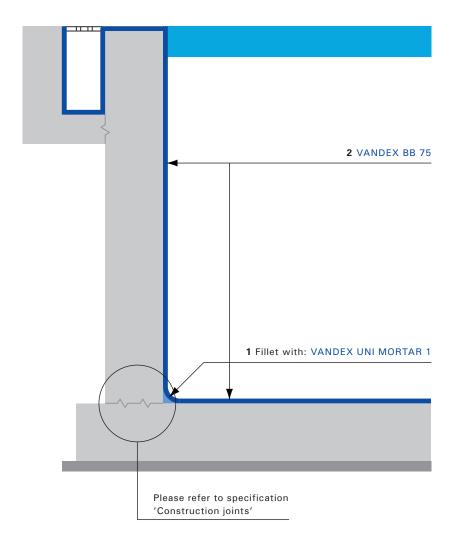

## **Application Instructions**

- **1** Apply an angle fillet with suitable mortar, preferably VANDEX UNI MORTAR 1.
- 2 Apply two coats of VANDEX BB 75.

## Remark:

- Substrate adhesion strength > 1.5 N/mm<sup>2</sup>

For further technical details and consumptions refer to technical data sheet or consult a technical Vandex representative.

The information contained herein is based on our long-term experience and the best of our knowledge. We can, however, make no guarantee since for a successful outcome, all circumstances in an individual case must be taken into consideration. Indications of quantities required are only averages which in certain cases might be greater.