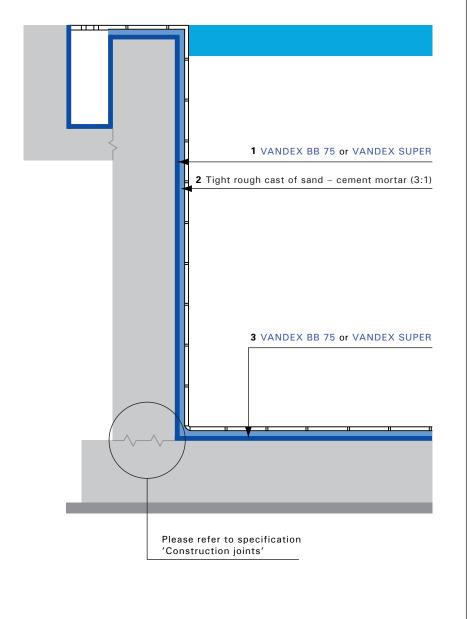

## **Application Instructions**

- 1 Apply two coats of VANDEX BB 75 or alternatively two coats of VANDEX SUPER to the vertical surfaces.
- 2 Onto the vertical surface apply a tight rough cast of sand and cement mortar (3:1) covering approx. 50 % of surface, applied 'green on green' to the Vandex lining.
- 3 Apply two coats of VANDEX BB 75 or one coat of VANDEX SUPER to horizontal surfaces.

## Remark:

- Substrate adhesion strength  $> 1.5 \text{ N/mm}^2$ 

For further technical details and consumptions refer to technical data sheet or consult a technical Vandex representative.

The information contained herein is based on our long-term experience and the best of our knowledge. We can, however, make no guarantee since for a successful outcome, all circumstances in an individual case must be taken into consideration. Indications of quantities required are only averages which in certain cases might be greater.